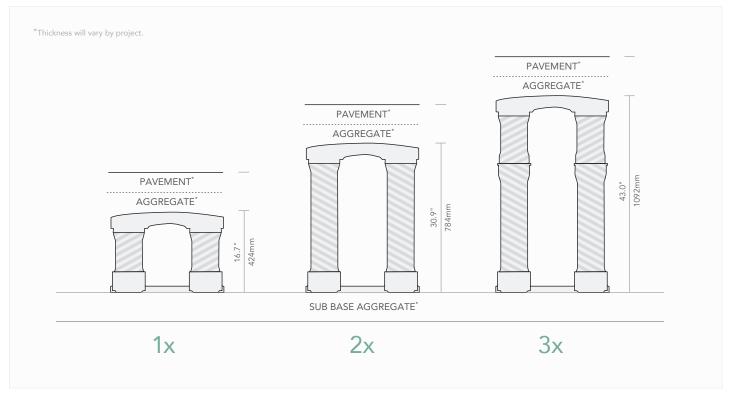

## SILVA CELL 2 CONSTRUCTION DEPTHS

This drawing shall be used in conjunction with Silva Cell Details and Specifications. The information contained in this drawing is not to scale.

Aggregate sub-base and paving profile will vary by project.