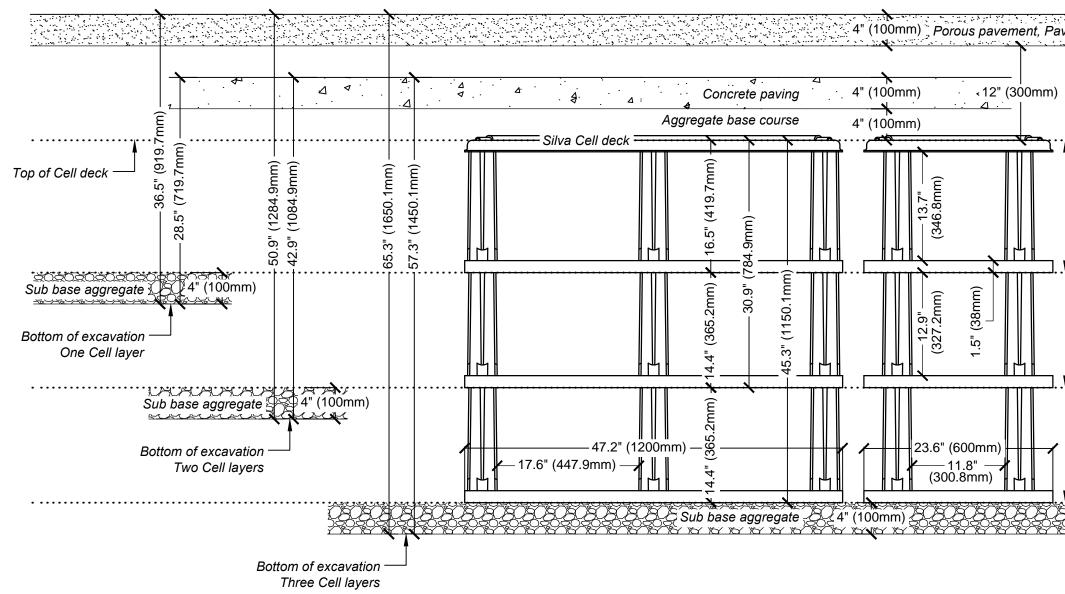

This detail shall be used in conjunction with Silva Cells for Trees Details and Specifications.

The above information contained in this standard detail is not to scale.

The standard detail is provided for general education and informational purposes only and does not constitute an endorsement, approval or recommendation of any kind. The actual suitability and applicability of this information for a given use depends upon a wide variety of considerations, including specific project specifications, over which DeepRoot® has no information or control. This standard detail should NOT be used as a basis for volume calculations that are site specific and vary greatly depending on cell and deck spacing, soil conditions and soil compaction. All DeepRoot® Silva Cell products are sold with the understanding that the purchaser, either individually or in consultation with purchaser's design professionals, has independently determined the suitability of each product for the application for which it is purchased. Except as expressly provided, DeepRoot® disclaims all warranties, express or implied, and strongly encourages the reader to consult with a construction/design professional and/or engineer before applying any of this information to a specific use or purpose.

NOTES:

Installation to be completed in accordance with manufacturer's specifications.
Do not scale drawings.
Disclaimer: Conditions that vary from drawings must be evaluated by a qualified

Engineer and appropriate adjustments made.