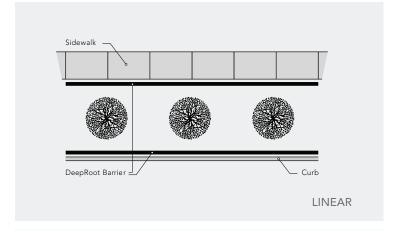

### LINEAR

Provide maximum hardscape protection while utilizing all available rooting space for improved tree health by placing guides in a straight line directly along the hardscape to be protected.

Linear models include UB 12-2, UB 18-2, UB 24-2, UB 36-2, and UB 48-2.