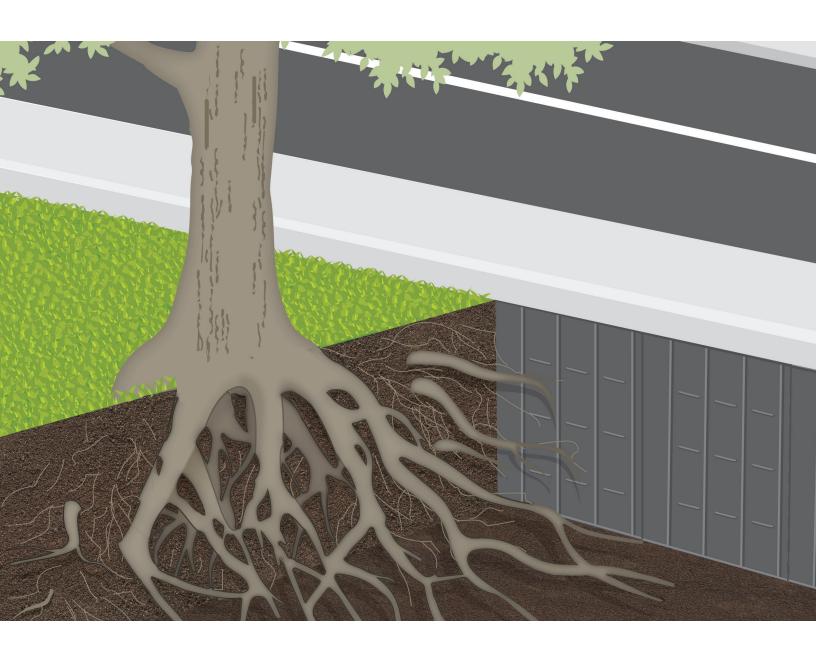

# TREE ROOT BARRIERS

Protect hardscapes from root damage with patented mechanical guiding barriers.

# **Design Features**

DeepRoot Root Barriers effectively manage root expansion without compromising tree health or growth, and can be used both on new plantings and existing trees. Vertical ribs guide the roots downward and away from hardscapes, and our patented double top edge increases the strength and safety of the panel and protects against root overgrowth. The rounded edges make the panels safe and easy to handle, and the patented groundlock tabs prevent them from shifting or being lifted by roots.