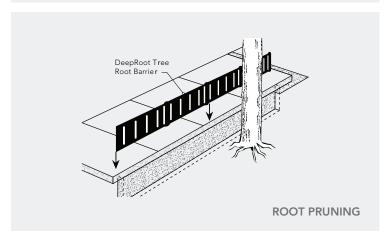

#### **ROOT PRUNING**

Root pruning can help save existing trees and prevent future damage to paving. Disruptive roots are cleanly cut and removed; linear Root Barrier is then installed. There are limitations to root pruning and a qualified Certified Arborist should be consulted.

Root pruning models include UB 12-2, UB 18-2, and UB 24-2.