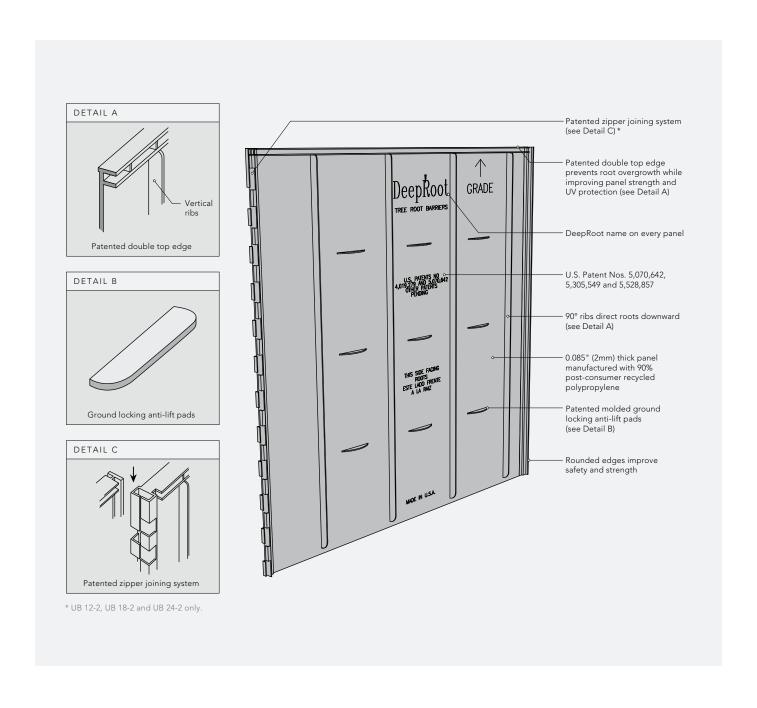

# **Design Features**

DeepRoot Root Barriers effectively manage root expansion without compromising tree health or growth, and can be used both on new plantings and existing trees. Vertical ribs guide the roots downward and away from hardscapes, and our patented double top edge increases the strength and safety of the panel and protects against root overgrowth. The rounded edges make the panels safe and easy to handle, and the patented groundlock tabs prevent them from shifting or being lifted by roots.

UB 12-2, UB 18-2 and UB 24-2 panels are connected by simply sliding the patented zipper edge of one panel onto another — there are no glues or additional joining strips required. UB 12-2, UB 18-2, and UB 24-2 are manufactured in the USA in ISO 9002 certified factories using 90% post-consumer recycled plastic.

For more information about Tree Root Barrier installation, please see our Specification and Installation manual. DeepRoot products are protected under one or more of the following U.S. Patents: 5,070,642, 5,305,549 and 5,442,89.