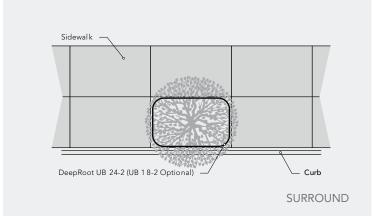

#### **SURROUND**

Protect hardscapes that surround a planting on all four sides. Plan to line the perimeter of the planting area with the panels – this provides the maximum available uncompacted soil volume for immediate root growth.

Surround models include UB 12-2, UB 18-2 and UB 24-2.